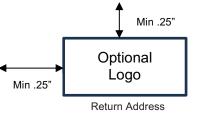

- A7 Envelope 7.25" x 5.25"
- Logo is optional
- Return Address is optional for Print & Ship