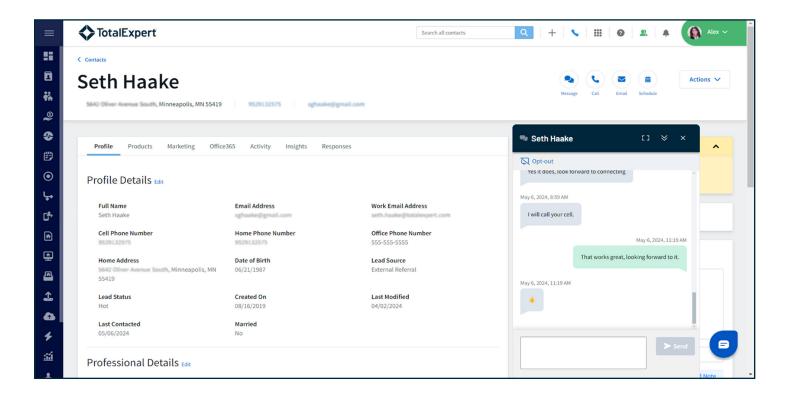

## **Engage SMS Feature Summary**

Total Expert's Engage SMS feature allows users to have full conversations via text message with their contacts directly from the chat widget in the platform (as shown below) as well as from the mobile app. The widget retains the entire chat history for each contact, which allows users to see and refer to any part of the conversation.