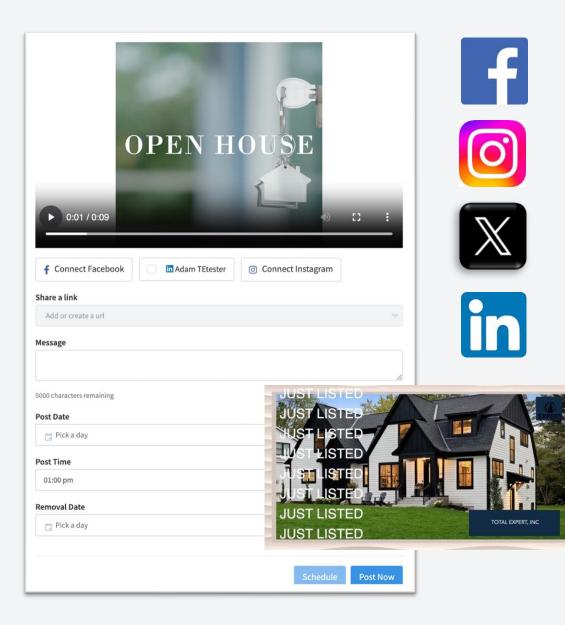

# Social Media Library

- Use pre-built content from Total Expert's social library
- Schedule and publish social posts with ease
- Post educational, industry, and listing content