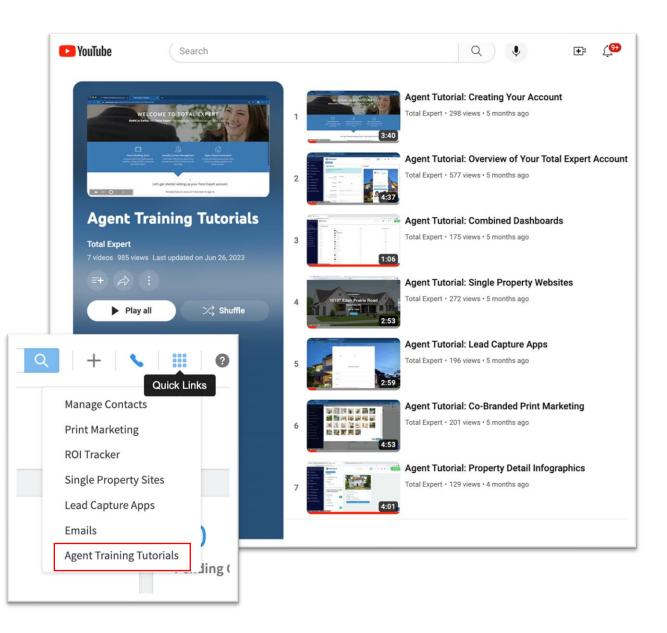

| Best Practices | Training Resource            | e Center   | When to Use Which Resource |
| -   💊   🏭   (      | ? User         | Knowledge Bas                | e          |                            |
| Help Center        | 2 <sub>0</sub> | PRODUCT USER GUIDES          |            | BEST PRACTICE VIDEOS       |
| Help Desk          | ମିଳା           | CAMPAIGN BUILDER             | ۲ <u>]</u> | CAMPAIGNS                  |
| Product User Guide | s              |                              |            |                            |
| Blog               |                |                              |            |                            |
|                    |                |                              |            |                            |

# YouTube Training Videos



## Customer Support