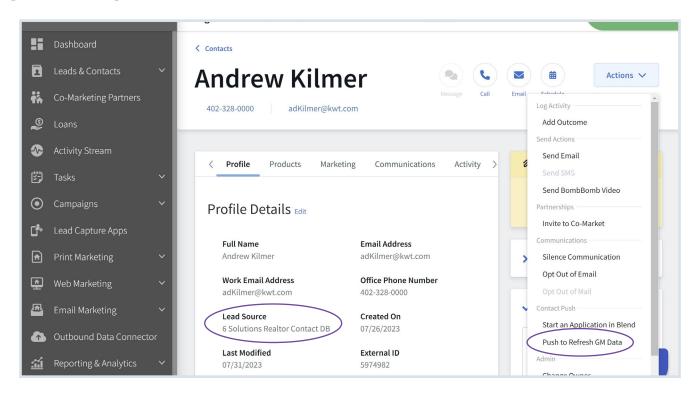

## Ingenius/Growth Multiplier Integration

The Ingenius integration allows you to access the Growth Multiplier platform and export loan officer recruit and real estate agent partner data directly into Total Expert. Once completed, you may deploy your communication strategy directly with those professionals using Total Expert's marketing and workflow automation tools. Now, you may also refresh the recruit and real estate information directly within the TE platform so you have the most accurate, up to date information from Ingenius.

## Ingenius Integration in a Contact Record



## **More Information**

Please visit our Total Expert Knowledge Base to view additional materials.