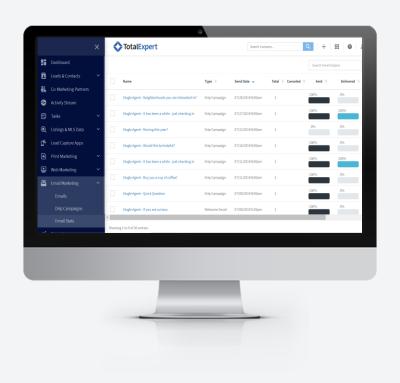

## Leveraging emails and campaigns

- · Send emails.
- Use campaigns.
- Review email statistics.

# How this helps you win

Robust library

Set it and forget it

**Email statistics** 