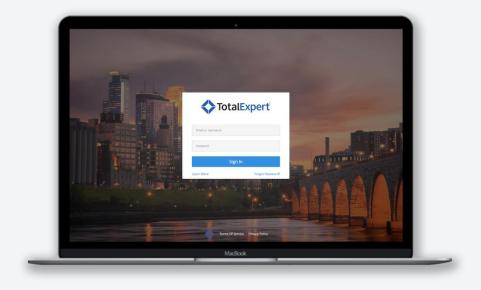

# Logging in & Platform Training

#### THREE STEPS

**Step 1:** www.totalexpert.net

**Step 2:** Work email address

**Step 3:** Password

### Logging in and platform training

**Step 1:** www.totalexpert.net

Step 2: Work email address

Step 3: Password