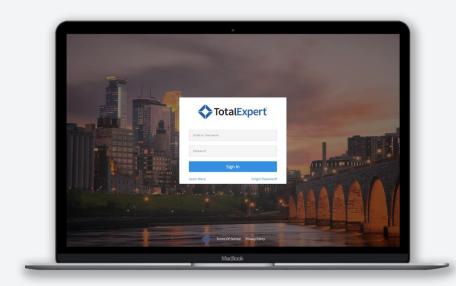

## Logging in and platform training

Step 1: www.totalexpert.net

Step 2: Work email address

Step 3: Password

5