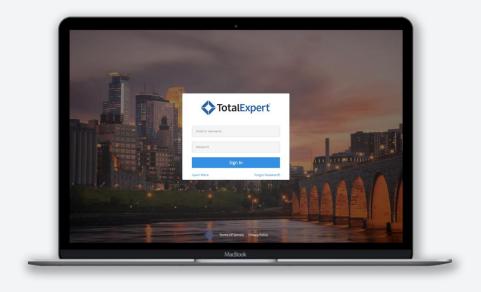

# Logging in and platform training

**Step 1:** www.totalexpert.net

Step 2: Work email address

Step 3: Password