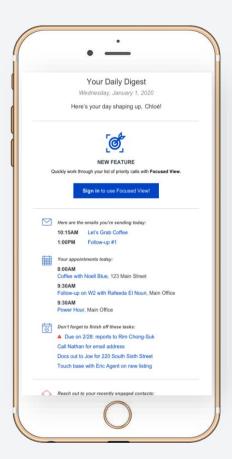

#### **Daily Digest**

Daily email message summarizing the days activities and highlights upcoming tasks and appointments.