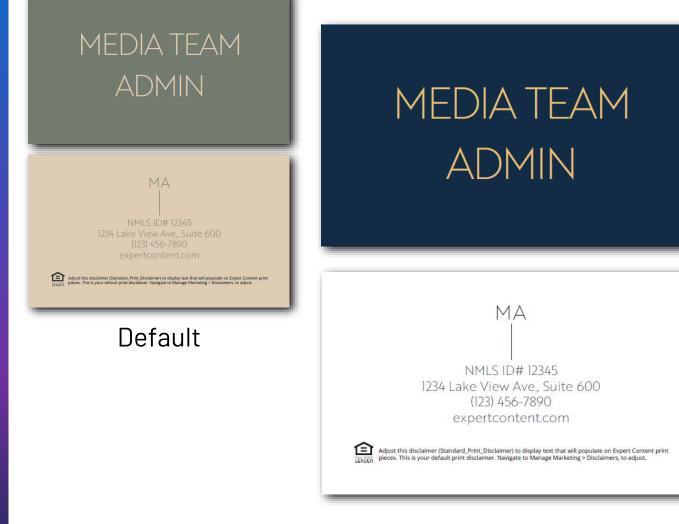

Default

# **EXPERT**CONTENT

Adjust this disclaimer (Standard, Print\_Disclaimer) to display text that will populate on Expert Content print pieces. This is your default print disclaimer. Navigate to Manage Marketing > Disclaimers, to adjust.

### **Example Variation**

Use the settings below to take the default business card (left) to the example variation (right).

- <u>Background color</u>: page 1 secondary; page 2 – primary
- <u>Front page text color</u>: primary
- <u>Back page text color</u>: white

.

- <u>Disclaimer/EHL logo color</u>: white
- <u>Logo variation</u>: brand\_user\_logo\_horizontal\_white