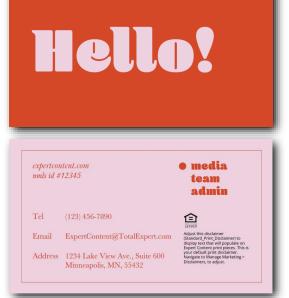

## **EXPERT**CONTENT

Default

**Example Variation** 

Use the settings below to take the default business card (left) to the example variation (right).

- <u>Background color</u>: page 1 primary; page 2 white
- <u>Title override</u>: "Hey!"
- <u>Front page text color</u>: secondary
- <u>Back page text color</u>: primary
- <u>Back page border color</u>: secondary
- <u>NMLS# title override</u>: "license #:"
- <u>Tel title override</u>: "Cell"
- <u>Disclaimer/EHL logo color</u>: not visible