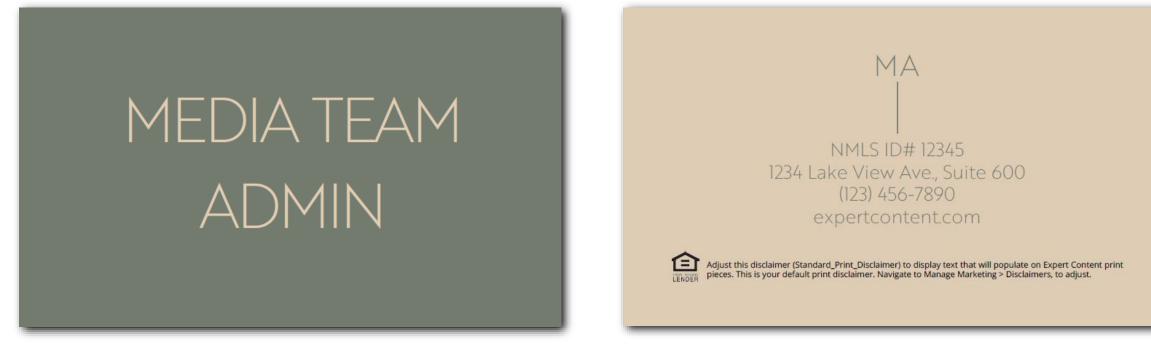

#### Front Customization:

- Background and font color
- Background image upload

- Background and font color
- Disclaimer text and EHO/EHL visibility and color
- "NMLS#:" title

## **EXPERT**CONTENT

Front Customization:

- Background and font color
- Background image upload
- Title text

- Background and font color
- Border color
- Disclaimer text and EHO/EHL visibility and color
- "NMLS#:" title