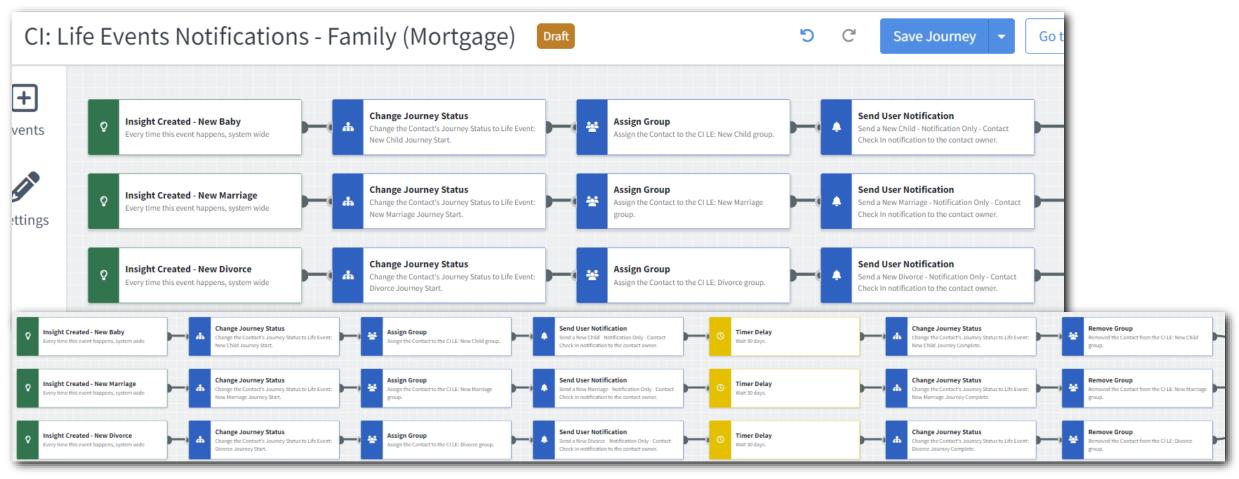

#### User notifications

This journey is intended for use with Customer Intelligence Life Event insights for the "Family" life events of marriage, divorce, and new baby. User notifications are sent to the contact owner alerting them of the insight and encouraging a general check in with the contact. Each insight includes specific journey statuses, contact groups, and notifications along its path. No automated marketing or communication is sent to the contact as part of this journey.

#### Journey Map Notes:

- Keep emails that work for your organization, swap with custom, or add these emails to your existing campaigns.
- > Adjust onramps with organization specific groups and Focused View outcomes.