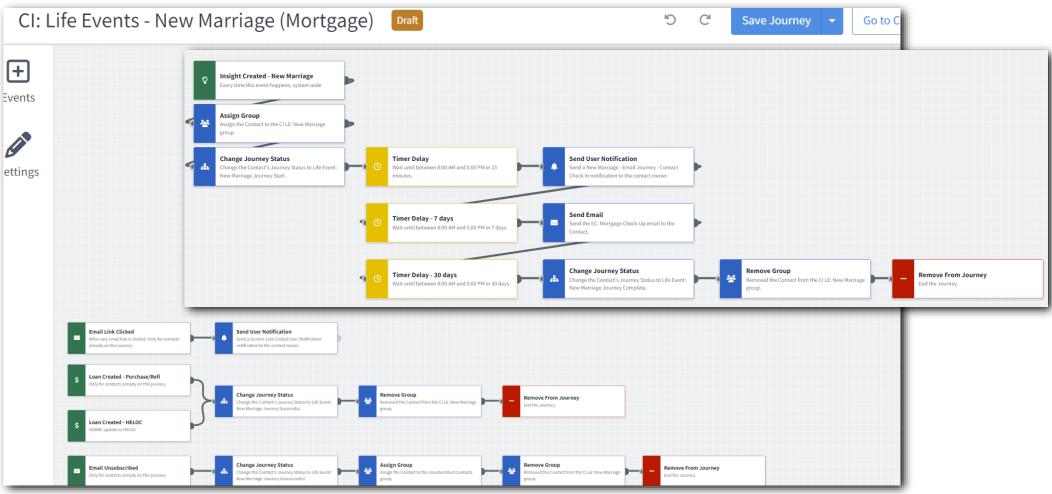

## CI: Life Events - Marriage (Mortgage)

Email, user notifications

This journey is intended for use with Customer Intelligence Life Event insights for a new marriage. An initial user notification is sent when the insight is received alerting the contact owner that the contact has started the journey and encouraging an informal check in. An email is sent to the contact offering a free mortgage check up due to life changes. If the contact clicks a link during the journey, a second generic "link clicked" user notification is sent. Contacts are offboarded when a HELOC or new mortgage loan (refi or purchase) is created, or after the journey concludes.

## **EXPERT**CONTENT

Journey Map Notes:

- Keep emails that work for your organization, swap with custom, or add these emails to your existing campaigns.
- > Adjust onramps with organization specific groups and Focused View outcomes.