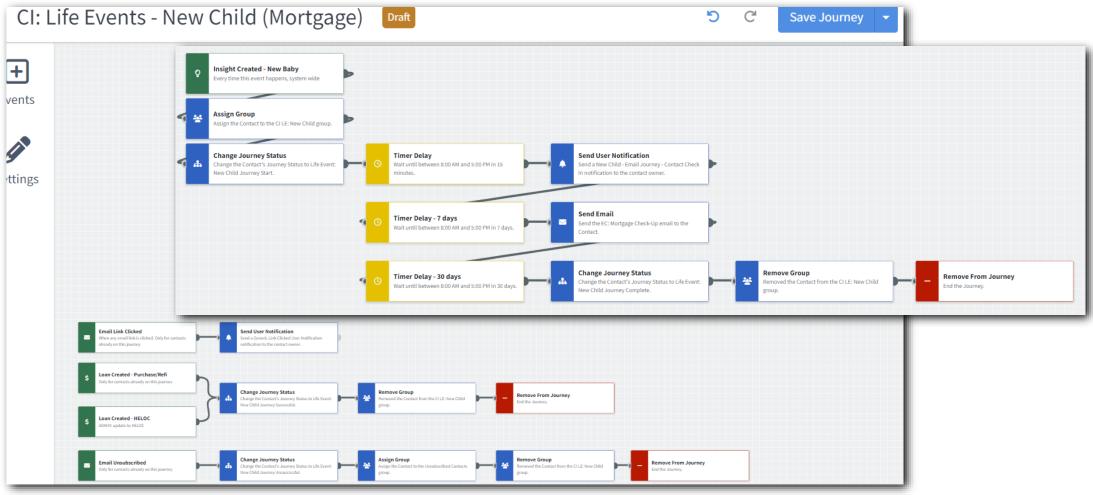

## CI: Life Events - New Child (Mortgage)

Email, user notifications

This journey is intended for use with Customer Intelligence Life Event insights for a new baby. An initial user notification is sent when the insight is received alerting the contact owner that the contact has started the journey and encouraging an informal check in. An email offering a free mortgage check up due to life changes. If the contact clicks a link during the journey, a second generic "link clicked" user notification is sent. Contacts are offboarded when a HELOC or new mortgage loan (refi or purchase) is created, or after the journey concludes.

#### Journey Map Notes:

- Keep emails that work for your organization, swap with custom, or add these emails to your existing campaigns.
- Adjust onramps with organization specific groups and Focused View outcomes.