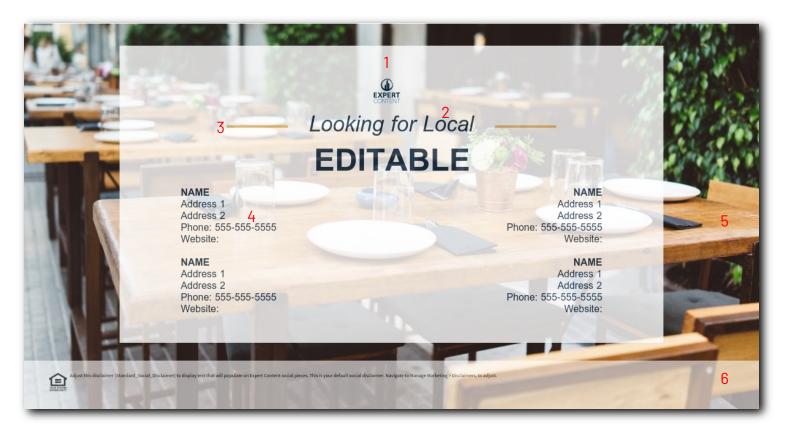

### Social Media Self Serve

- 1 Ability to switch logo on/off, color/monochrome, R-L-C
- 2 Fully editable CTA
- 3 Editable background image
- 4 Disclaimer Transparent, none, white, black block with editable text color